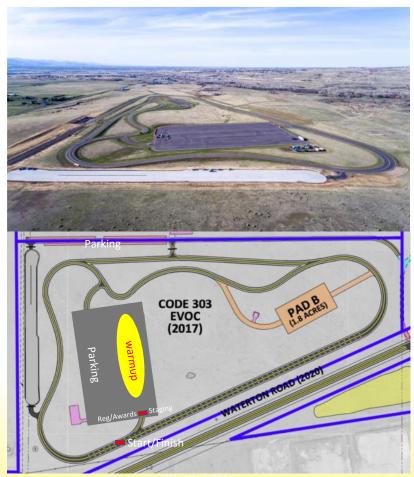

## Course Description Douglas County

1.3 mile w/ 45ft. elv per lap. Free lap rule until 5 laps to go

## N Moore Rd from Titan is currently closed for construction!

#### **Directions**

US-85 to Airport Rd
Airport Rd straight on Waterton Rd
to N Moore Rd
South on N Moore Rd to parking
Please allow extra time for construction
traffic on US-85

**Christian Cycling Org** 